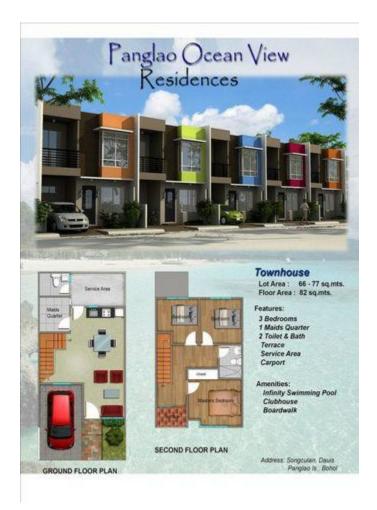

## (PRICE LIST AS OF APRIL 30,2013)

Townhouses: 66-75 Square Meters Floor Area: 82 Square Meters

phase 1/ block 1

unit 1- 6.5 million (u/c) 3 story 3 bed rooms/ 1 maids quarter/ 4 toilet and bath (1 Unit Only)

note (\*) 3 bed rooms/1 maids quarters/ 2 toilet and bath

PRICES ARE SUBJECT TO CHANGE WITH OUT PRIOR NOTICE reservation: PHP. 20,000down payment- 30 percent (equity) can be paid up to 18 months, ZERO interest. Remaining 70 percent either CASH or bank financing (security bank OR BPI BANK) or in house financing