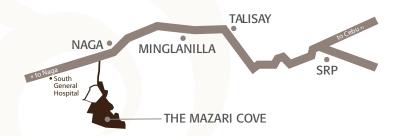

- The Mazari Cove is an exclusive residential resort community of uncompromising quality. Situated along the coast of Naga City, Cebu, it lies approximately 30 kilometres away, or some 30 minutes of land travel, from Cebu's main metropolis through the South Coastal Road.
- Access to the Mazari Cove is via a 500-meter concrete road from the South National Highway and the subdivision's main spine road.
- The project stands on a property spanning a gross land area of 6.5 hectares.

- 5 mins. to South Gen. Hospital
- 10 mins. to Talisay City proper
- 20 mins. to malls thru SRP (South Coastal Road)
- 25 mins. to Capitol/Fuente area thru SRP
- 45 mins. to Mactan Int'l Airport thru SRP
- 30 mins. to Cebu seaports thru SRP