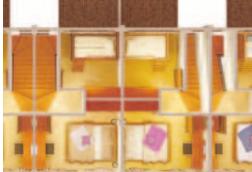

ground floor

Floor Area: 43 sq.m. Lot Area: 35 sq.m.

Features: • Two (2) bedrooms

• Toilet and Bath

• Kitchen, Living, Dining, Service Area

• Car Garage

Floor Area: 68 sq.m. Lot Area: 75 sq.m.

Features:

- Three (3) bedrooms
- Two (2) Toilet and Bath
- Balcony
- Kitchen, Living, Dining, Service Area
- Car Garage

Optional: trellis-covered car garage and stone cladding

- Two (2) bedrooms
- Toilet and Bath
- Balcony
- Kitchen, Living, Dining, Service Area
- Car Garage

Optional: trellis-covered car garage and stone cladding