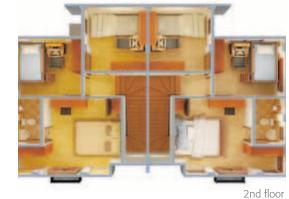

ground floor

Floor Area: 43 sq.m. Lot Area: 35 sq.m.

Features: • Two (2) bedrooms

• Toilet and Bath

• Kitchen, Living, Dining, Service Area

• Car Garage

Floor Area: 68 sq.m. Lot Area: 75 sq.m.

Features:

- Three (3) bedrooms
- Two (2) Toilet and Bath
- Balcony
- Kitchen, Living, Dining, Service Area
- Car Garage

Optional: trellis-covered car garage and stone cladding

- Two (2) bedrooms
- Toilet and Bath
- Balcony
- Kitchen, Living, Dining, Service Area
- Car Garage

Optional: trellis-covered car garage and stone cladding