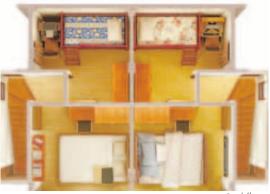

## Tigara Casita

floor plan

Floor Area:
Standard Casita: 114 sq.m.
Expanded Casita: 151 sq.m.
Tiyara Casita. The signature I

Tiyara Casita. The signature home of The Enclave. Each casita includes a large bedroom, a dressing area, separate bath and shower, and an outdoor living area with sun deck. Elevated walkways connect the Tiyara Casitas to the subdivision's "resort" amenities.

The Tiyara Casita has an ample supply of nature as it has the most spectacular views of the Cebu Strait on the east side and of the mountains of Naga on the west rendering the element of "feng shui" in every Tiyara Casita.

outdoor living area with sun deck

Indeed, at the Mazari Cove, PPVI, consciously takes into account the timehonored values that one aspires and looks for in a residential community.

**Enticing Homes**. The Mazari Cove is steeped in attractive architecture and Zen principles that exemplify both traditional and contemporary essentials of what makes Asian-inspired island-resort living possible. Each home is aesthetically enticing inside and out.