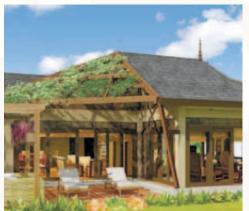

## Tigara Casita

floor plan

Floor Area:
Standard Casita: 114 sq.m.
Expanded Casita: 151 sq.m.
Tiyara Casita. The signature I

Tiyara Casita. The signature home of The Enclave. Each casita includes a large bedroom, a dressing area, separate bath and shower, and an outdoor living area with sun deck. Elevated walkways connect the Tiyara Casitas to the subdivision's "resort" amenities.

outdoor living area with sun deck

Indeed, at the Mazari Cove, PPVI, consciously takes into account the timehonored values that one aspires and looks for in a residential community.

**Enticing Homes**. The Mazari Cove is steeped in attractive architecture and Zen principles that exemplify both traditional and contemporary essentials of what makes Asian-inspired island-resort living possible. Each home is aesthetically enticing inside and out.