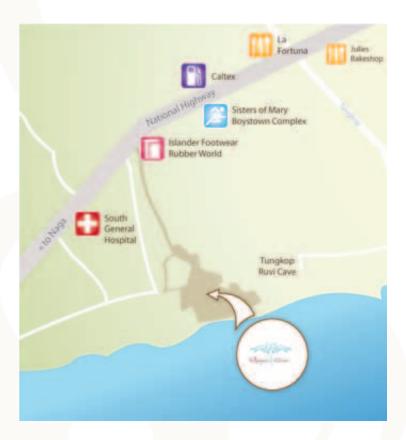

- The Mazari Cove is an exclusive residential resort community of uncompromising quality. Situated along the coast of Naga City, Cebu, it lies approximately 30 kilometres away, or some 30 minutes of land travel, from Cebu's main metropolis through the South Coastal Road.
- Access to the Mazari Cove is via a 500-meter concrete road from the South National Highway and the subdivision's main spine road.
- The project stands on a property spanning a gross land area of 6.5 hectares.

- 5 mins. to South Gen. Hospital
- 10 mins. to Talisay City proper
- 20 mins. to malls thru SRP (South Coastal Road)
- 25 mins. to Capitol/Fuente area thru SRP
- 45 mins. to Mactan Int'l Airport thru SRP
- 30 mins. to Cebu seaports thru SRP