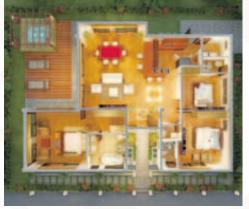

## Tigara Casita

floor plan

Floor Area:
Standard Casita: 114 sq.m.
Expanded Casita: 151 sq.m.
Tiyara Casita. The signature I

Tiyara Casita. The signature home of The Enclave. Each casita includes a large bedroom, a dressing area, separate bath and shower, and an outdoor living area with sun deck. Elevated walkways connect the Tiyara Casitas to the subdivision's "resort" amenities.

The Tiyara Casita has an ample supply of nature as it has the most spectacular views of the Cebu Strait on the east side and of the mountains of Naga on the west rendering the element of "feng shui" in every Tiyara Casita.