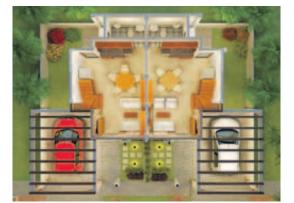

ground floor

Floor Area: 43 sq.m. Lot Area: 35 sq.m.

Features: • Two (2) bedrooms

• Toilet and Bath

• Kitchen, Living, Dining, Service Area

• Car Garage

Floor Area: 68 sq.m. Lot Area: 75 sq.m.

Features:

- Three (3) bedrooms
- Two (2) Toilet and Bath
- Balcony
- Kitchen, Living, Dining, Service Area
- Car Garage

Optional: trellis-covered car garage and stone cladding

- Two (2) bedrooms
- Toilet and Bath
- Balcony
- Kitchen, Living, Dining, Service Area
- Car Garage

Optional: trellis-covered car garage and stone cladding